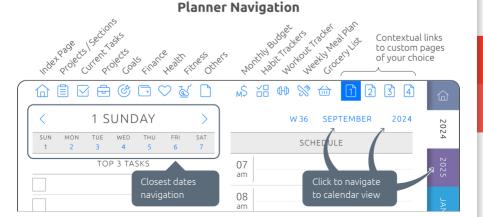

Looking to seamlessly sync your 28 29 events with your planner, schedule your activities with ease, or personalize your planner to suit your unique lifestyle? Discover all these features and more!

# Click to explore our detailed guides, complete with helpful YouTube videos.