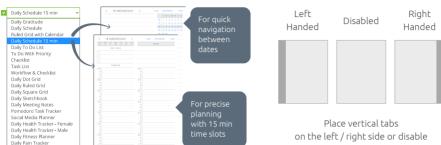

|           |
|                |                                            |     |           |
| TASK           | PRIORITY   DUE D                           | ATE | NOTES     |
|                |                                            |     |           |
|                |                                            |     |           |
|                | This version for T                         | EST |           |
|                | Selected period:<br>from: 2024<br>to: 2024 |     |           |

## **GET ACTUAL PDF**

© https://onplanners.com





# HELP & CUSTOMIZE





















### PLANNER CUSTOMIZATION

Please make sure you finished planner customization before downloading PDF. Customize your planner by clicking Planner Settings and Layouts menu.

### **Dated Pages**



### **Customizable Sections**

Create various mini planners by themes.

E.g. Meeting Book, Client Record Book, Weekly Meal Planner, Health & Fitness Organizer, etc.























### Make Your Planner True Personal!

Please note: you need to customize your planner before start using it.

### Insert Extra Pages from the Collection 800+ Templates

### How to Insert













### Choose the Cover from the Collection of 80+ Designs

How to Change Cover















Personalize your cover with custom text.

### 10 000+ Ouotes















Search the quotes by theme / key words / author. Choose design & put your own quote. Use Quotes as covers / dividers / stickers for your planner.

### 2 000+ Stickers



































Contacts:

### **Visit My Shops:**

###