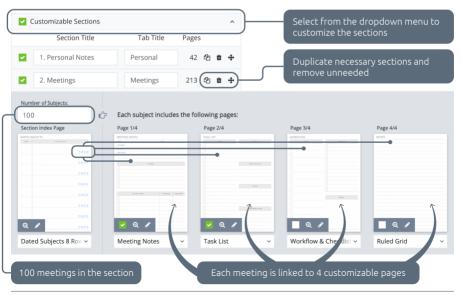

# CUSTOMIZABLE SECTIONS:

- 1.
- 2.
- 3. Personal Notes
- 4. Business Notes
- 5. To-Do
- 6. Meetings
- 7. Clients
- 8. Travel
- 9. Reading
- 10. Recipes