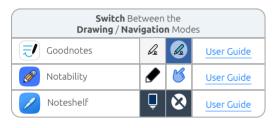

Please share your ideas on how to make planning better by sending Feature Request.

To make sure you get the best experience, we've put together some easy guides for downloading and using our planner with your favorite apps. Just click on the links below for easy step-bystep instructions.

Looking to seamlessly sync your 28 29 events with your planner, schedule your activities with ease, or personalize your planner to suit your unique lifestyle? Discover all these features and more!

# Click to explore our detailed guides, complete with helpful YouTube videos.