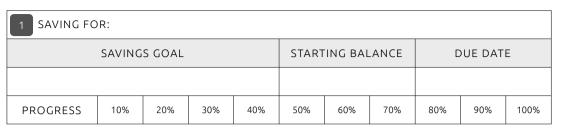

INCOME GOAL:

# FINANCE YEARLY OVERVIEW

2024

| GOAL:                  | BEGINNING NET WORTH: |
|------------------------|----------------------|
| STARTING DEBT BALANCE: | DEBT PAYOFF GOAL:    |
|                        |                      |

GIVING GOAL:

SAVINGS GOAL: STARTING SAVINGS BALANCE:

|           | INCOME | EXPENSES        | GIVING                           | DEBT PAID | SAVINGS |
|-----------|--------|-----------------|----------------------------------|-----------|---------|
| JANUARY   |        |                 |                                  |           |         |
| FEBRUARY  |        |                 | on for TEST                      |           |         |
| MARCH     |        | Selected period | from: 2024-09-0<br>to: 2024-10-0 |           |         |
| APRIL     |        | GET AC          | TUAL PDF                         |           |         |
| MAY       |        | © https://onpla | nners.com                        |           |         |
| JUNE      |        |                 |                                  |           |         |
| JULY      |        |                 |                                  |           |         |
| AUGUST    |        |                 |                                  |           |         |
| SEPTEMBER |        |                 |                                  |           |         |
| OCTOBER   |        |                 |                                  |           |         |
| NOVEMBER  |        |                 |                                  |           |         |
| DECEMBER  |        |                 |                                  |           |         |
| TOTAL     |        |                 |                                  |           |         |