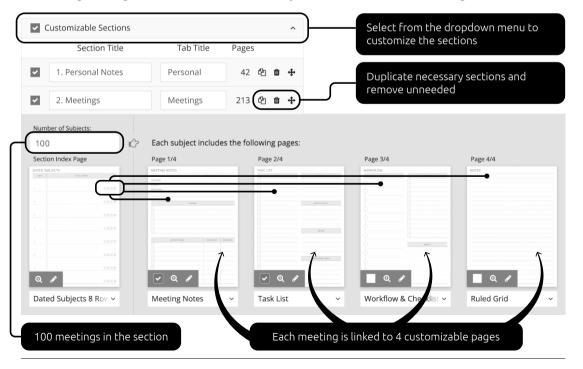

2

 Schedule Gratitude

🖹 CUSTOMIZABLE SECTIONS:

1.

3. Personal Notes

4. Business Notes

5. To-Do

6. Meetings

7. Clients

8. Travel

9. Reading

10. Recipes

( GOALS & PRODUCTIVITY

Habit Trackers Wheel of Life

Level 10 Goals Yearly Goals

Yearly Overview Goals Overview