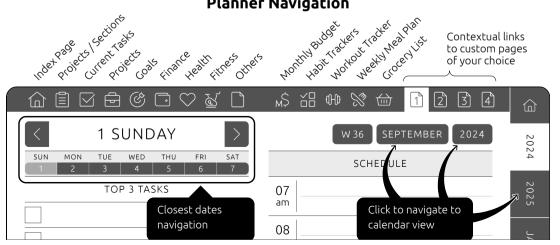

To make sure you get the best experience, we've put together some easy guides for downloading and using our planner with your favorite apps. Just click on the links below for easy step-by-step instructions.

Looking to seamlessly personalize your planner to suit your unique lifestyle? Discover all these features and more!

### Click to explore our detailed guides, complete with helpful YouTube videos.

仚