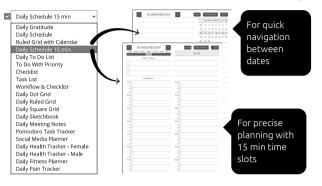

To make sure you get the best experience, we've put together some easy guides for downloading and using our planner with your favorite apps. Just click on the links below for easy step-by-step instructions.

Looking to seamlessly personalize your planner to suit your unique lifestyle? Discover all these features and more!

### Click to explore our detailed guides, complete with helpful YouTube videos.

仚