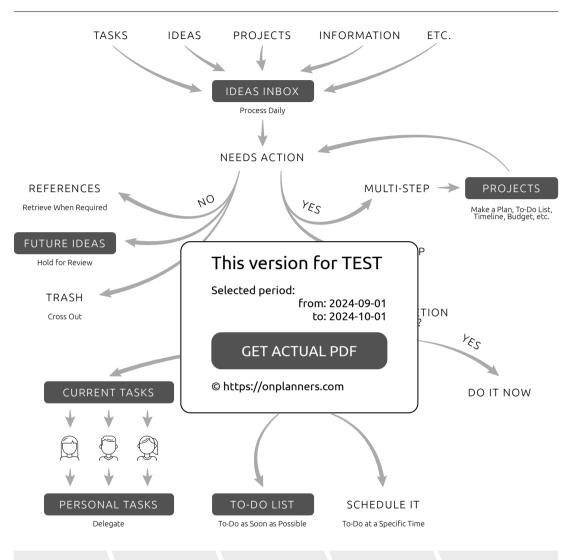

#### GET THINGS DONE GUIDE

**CAPTURE** Your thoughts and ideas are in

the Ideas Inbox.

2 **CLARIFY** 

Decide where they belong.

**ORGANIZE** 

Schedule, file away, add to the To-Do list, Future Ideas, or Projects.

4 REVIEW

A small daily review and a broader weekly

review are key to

success!

**ENGAGE** 

Do what needs to be done!

5

0CT

## GTD REVIEW

| GET CLEAR                                                 |                                          |  |  |  |  |  |  |  |
|-----------------------------------------------------------|------------------------------------------|--|--|--|--|--|--|--|
| 1. Collect loose papers, notes, and n                     | naterials.                               |  |  |  |  |  |  |  |
| 2. Process your physical and digital i                    | nboxes.                                  |  |  |  |  |  |  |  |
| 3. Empty your head - write down any                       | y new tasks, ideas, or projects.         |  |  |  |  |  |  |  |
|                                                           | GET CURRENT                              |  |  |  |  |  |  |  |
| 1. Review your To-Do list.                                | 1. Review your To-Do list.               |  |  |  |  |  |  |  |
| • Mark off completed tasks.                               |                                          |  |  |  |  |  |  |  |
| • Add or update any tasks as nee                          | eded.                                    |  |  |  |  |  |  |  |
| 2. Review your Current Tasks list.                        | This version for TEST                    |  |  |  |  |  |  |  |
| • Follow up on outstanding ite                            | Selected period:<br>from: 2024-09-01     |  |  |  |  |  |  |  |
| • Update the list as needed.                              | to: 2024-10-01                           |  |  |  |  |  |  |  |
| 3. Review your Projects list.                             | GET ACTUAL PDF                           |  |  |  |  |  |  |  |
| • Ensure each project has a de                            | © https://onplanners.com                 |  |  |  |  |  |  |  |
| • Update project status and pr                            | <del>,,</del>                            |  |  |  |  |  |  |  |
| 4. Review your monthly and quarter                        | ly planners.                             |  |  |  |  |  |  |  |
| Confirm upcoming appointment                              | nts and deadlines.                       |  |  |  |  |  |  |  |
| • Schedule any new events, mee                            | tings or tasks.                          |  |  |  |  |  |  |  |
| • Prepare any materials, tools, or                        | r information needed for the week ahead. |  |  |  |  |  |  |  |
| 5. Review your Meeting Notes agen                         | das.                                     |  |  |  |  |  |  |  |
| GET CREATIVE                                              |                                          |  |  |  |  |  |  |  |
| 1. Review your Future Ideas list.                         |                                          |  |  |  |  |  |  |  |
| 2. Brainstorm new ideas, projects, o                      | r goals.                                 |  |  |  |  |  |  |  |
| 3. Reflect on your recent accomplishments and challenges. |                                          |  |  |  |  |  |  |  |

| IDEAS INBOX                        |                      |              |              |               |          |              |                                              |              |
|------------------------------------|----------------------|--------------|--------------|---------------|----------|--------------|----------------------------------------------|--------------|
|                                    | ACTIONS NEEDED NO AC |              |              |               | ACTIC    | NS<br>O      |                                              |              |
| EVENTS / TASKS / IDEAS<br>CATEGORY | DO IT NOW            | SCHEDULE IT  | TO-DO LIST   | CURRENT TASKS | PROJECTS | FUTURE IDEAS | REFERENCES                                   | TRASH        |
|                                    |                      |              |              |               |          |              |                                              |              |
|                                    |                      |              |              |               |          |              |                                              |              |
|                                    | 1                    |              |              |               |          |              |                                              |              |
|                                    |                      |              |              |               |          |              |                                              |              |
| This version f                     | or T                 | EST          | -            | $\vdash$      |          |              |                                              |              |
| GET ACTUA                          |                      |              |              |               |          |              |                                              |              |
|                                    |                      |              |              |               |          |              |                                              |              |
|                                    |                      | <u> </u><br> | <u> </u><br> |               | <u> </u> |              | <u> </u><br>                                 | <u> </u><br> |
|                                    |                      |              |              |               |          |              |                                              |              |
|                                    |                      |              |              |               |          |              |                                              |              |
|                                    |                      | <u> </u>     | <u> </u>     | <u> </u>      |          | <u> </u>     | <u>.                                    </u> | <u> </u>     |
|                                    |                      |              |              |               |          |              |                                              |              |
|                                    |                      |              |              |               |          |              |                                              |              |
|                                    |                      |              |              |               |          |              |                                              |              |
|                                    |                      |              |              |               |          |              |                                              |              |
|                                    |                      |              |              |               |          |              |                                              |              |