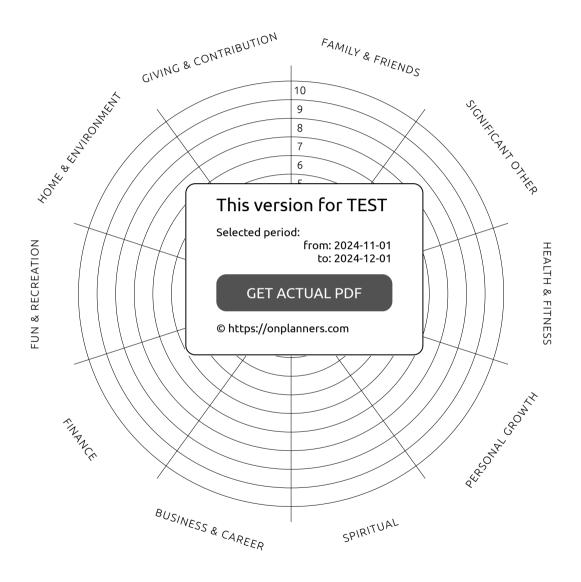

# Wheel OF LIFE

#### BEING SUCCESSFUL MEANS HAVING BALANCE ACROSS THE MANY AREAS OF YOUR LIFE

BROADEN YOUR RANGE OF INTERESTS LIVE A BALANCED LIFE

Level 10 GOALS

| FAMILY & FRIENDS         | SIGNIFICANT OTHER                         |
|--------------------------|-------------------------------------------|
|                          |                                           |
|                          |                                           |
|                          |                                           |
|                          |                                           |
| HEALTH & FITNESS         | PERSONAL GROWTH                           |
|                          |                                           |
|                          |                                           |
|                          |                                           |
|                          | ion for TEST                              |
| SPIRITUAL Selected perio | od:<br>from: 2024-11-01<br>to: 2024-12-01 |
| GET A                    | CTUAL PDF                                 |
| © https://onpl           | lanners.com                               |
| FINANCE                  | FUN & RECREATION                          |
|                          |                                           |
|                          |                                           |
|                          |                                           |
|                          |                                           |
| HOME & ENVIRONMENT       | GIVING & CONTRIBUTION                     |
|                          |                                           |
|                          |                                           |
|                          |                                           |
|                          |                                           |