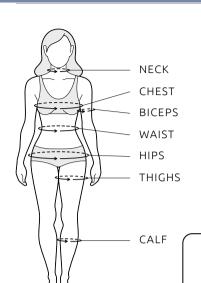

|          |      |
|                        |                                                 |          |      |
|                        |                                                 | ·        |      |
| TOTAL DUE              |                                                 |          |      |
| TOTAL WAGES            |                                                 |          |      |
| TOTAL LEFTOVER         |                                                 |          |      |







RUNNING / WALKING TRACKER:

JAN FEB



MAR

MAR



APR

APR













MAY

MAY

JUN

JUN

AUG

AUG

OCT

OCT

NOV

NOV

DEC

DEC

STEPS PLOT GRAPH: 2024 JAN FEB

FITNESS:

2024

Workout Tracker

Body Tracker

Running, Walking Traker

Steps Plot Graph

## Body measurements TRACKER



| S | TART | DA | ATE |
|---|------|----|-----|
|   |      |    |     |

FINAL DATE:

I AM DOING THIS BECAUSE

NOTES

### This version for TEST

Selected period:

from: 2024-11-01 to: 2024-12-01

### **GET ACTUAL PDF**

© https://onplanners.com

**BICEPS** 

DATE

**NECK** 

**CHEST** 

R

WAIST

**HIPS** 

**THIGHS** R

CALF

R

WEIGHT

FAT

MUSCLE























| _                                      |        | 3  |
|----------------------------------------|--------|----|
|                                        |        | F  |
|                                        | NECK   |    |
|                                        | CHEST  |    |
|                                        | BICEPS |    |
|                                        | WAIST  |    |
|