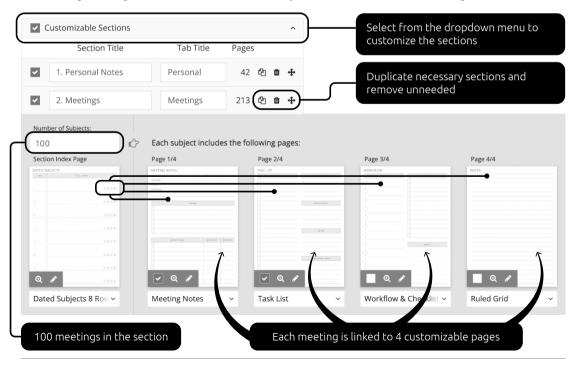

Goals

 Meal Plan Grocery List

Fitness

D DAILY:

 Schedule Gratitude

CUSTOMIZABLE SECTIONS:

1.

2

3. Personal Notes

4. Business Notes

5. To-Do

6. Meetings

7. Clients

8. Travel

9. Reading

10. Recipes