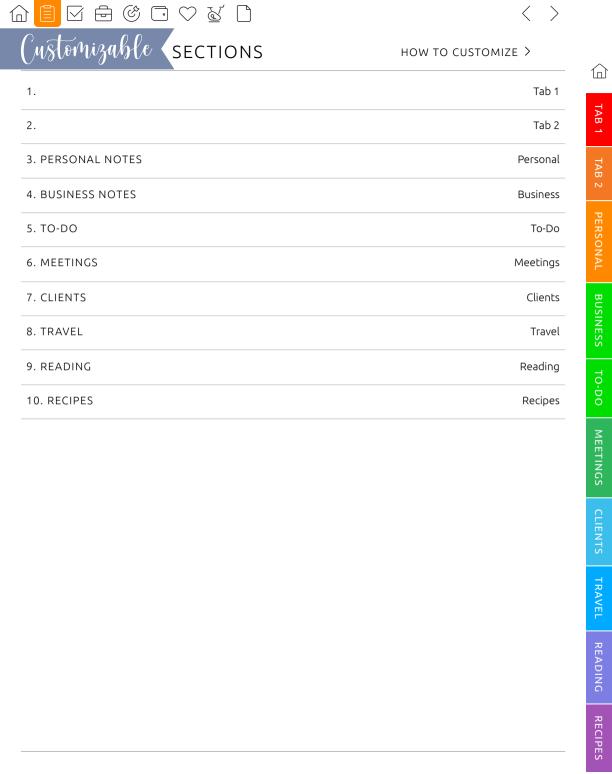

Goals

 Meal Plan Grocery List

Fitness

D DAILY:

 Schedule Gratitude

CUSTOMIZABLE SECTIONS:

1.

2

3. Personal Notes

4. Business Notes

5. To-Do

6. Meetings

7. Clients

8. Travel

9. Reading

10. Recipes