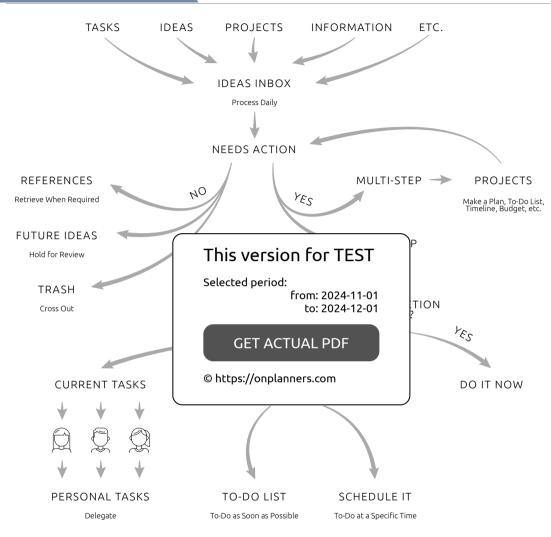

### Get things done GUIDE

2 **CLARIFY** 

Decide where they belong.

**ORGANIZE** 

Schedule, file away, add to the To-Do list, Future Ideas, or Projects.

4 REVIEW

A small daily review and a broader weekly review are key to

success!

**ENGAGE** 

Do what needs to be done!

Gtd REVIEW

2. Brainstorm new ideas, projects, or goals.

3. Reflect on your recent accomplishments and challenges.

| GET CLEAR                                                               |  |  |  |  |  |  |
|-------------------------------------------------------------------------|--|--|--|--|--|--|
| I. Collect loose papers, notes, and materials.                          |  |  |  |  |  |  |
| 2. Process your physical and digital inboxes.                           |  |  |  |  |  |  |
| B. Empty your head - write down any new tasks, ideas, or projects.      |  |  |  |  |  |  |
| GET CURRENT                                                             |  |  |  |  |  |  |
| 1. Review your To-Do list.                                              |  |  |  |  |  |  |
| Mark off completed tasks.                                               |  |  |  |  |  |  |
| • Add or update any tasks as needed.                                    |  |  |  |  |  |  |
| 2. Review your Current Tasks list. This version for TEST                |  |  |  |  |  |  |
| • Follow up on outstanding ite  Selected period:  from: 2024-11-01      |  |  |  |  |  |  |
| • Update the list as needed.                                            |  |  |  |  |  |  |
| B. Review your Projects list.  GET ACTUAL PDF                           |  |  |  |  |  |  |
| • Ensure each project has a de © https://onplanners.com                 |  |  |  |  |  |  |
| • Update project status and pi                                          |  |  |  |  |  |  |
| 4. Review your monthly and quarterly planners.                          |  |  |  |  |  |  |
| Confirm upcoming appointments and deadlines.                            |  |  |  |  |  |  |
| Schedule any new events, meetings or tasks.                             |  |  |  |  |  |  |
| Prepare any materials, tools, or information needed for the week ahead. |  |  |  |  |  |  |
| 5. Review your Meeting Notes agendas.                                   |  |  |  |  |  |  |
| GET CREATIVE                                                            |  |  |  |  |  |  |
| 1. Review your Future Ideas list.                                       |  |  |  |  |  |  |